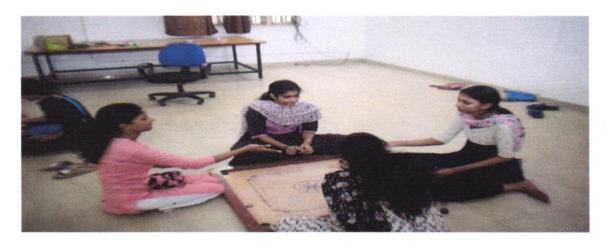

The participants were:

1.Chess:-

M.Sc(N)-8 FACULTY - 16,GNM-12

2. Carroms:-

B.Sc(N):-20 M.Sc(N):-4,GNM-18

Fig 2 Carroms