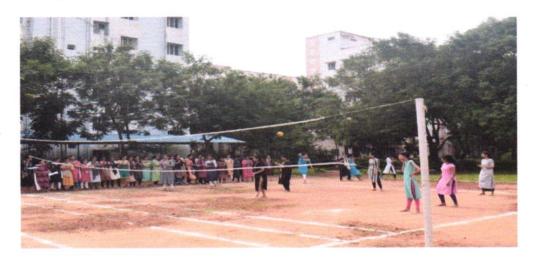

## Day-4:- 31-11-2022

Outdoor games like Throw ball and indoor game like Lemon and spoon was conducted in college play ground. The participants were involved according to batches of all graduate and postgraduates, diploma students of all years, along with them teams of Nursing faculty and Non Teaching staff were participated in the events. The programme started in the morning for all the students and afternoon for teaching staff and non teaching staff. The evaluators were Mr. Silvi babu ,Mr. Venkateswarlu Sports Master, Narayana Medical college ,Mrs.Madhavi Latha NSS Program Officer.

The participants were:

1. Throw ball:

B.Sc(N):- 8 teams, GNM:-2 teams

2. Lemon and spoon:

B.Sc(N):- 60

GNM:-28

M.Sc(N):-12

Teaching staff: 15

Non teaching staff: 10

Fig 5: Throw ball