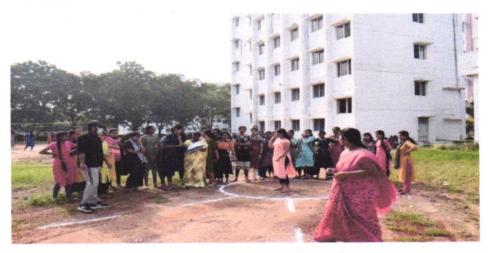

The participants were:

1.Chess:-

M.Sc(N)-8 FACULTY - 16,GNM-12

2. Carroms:-

B.Sc(N):-20 M.Sc(N):-4,GNM-18

Fig 2 Carroms