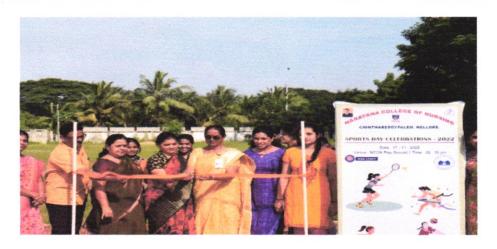

## **Sports Events -2022**

The annual sports Event is more like a festival at Narayana College of nursing. With great enthusiasm and excitement Narayana College of Nursing had organized annual sports week from 28/11/2022 to 3/12/2022. The programme began with inauguration. The Program inaugurated by Dr.Indira.S, Principal, Narayana College of nursing, Dr.V.Kumari Vice Principal (Academic), Narayana College of Nursing, Prof. B.Vanaja Kumari Vice Principal, Narayana College of Nursing, Asso.Prof.K. Madhavi Latha NSS Programme officer, Mr. Silvi babu, Mr. Venkateswarlu Sports Master, Narayana Medical college, along with HOD's of all the departments, faculty and students were involved in this event. All the participants were very energetic and enthusiastic for sports day celebrations, it could be easily seen in their eyes.

website: www.narayananursingcollege.com || e-mail: narayana\_nursing@yahoo.co.in

Fig 1: sports day inauguration.